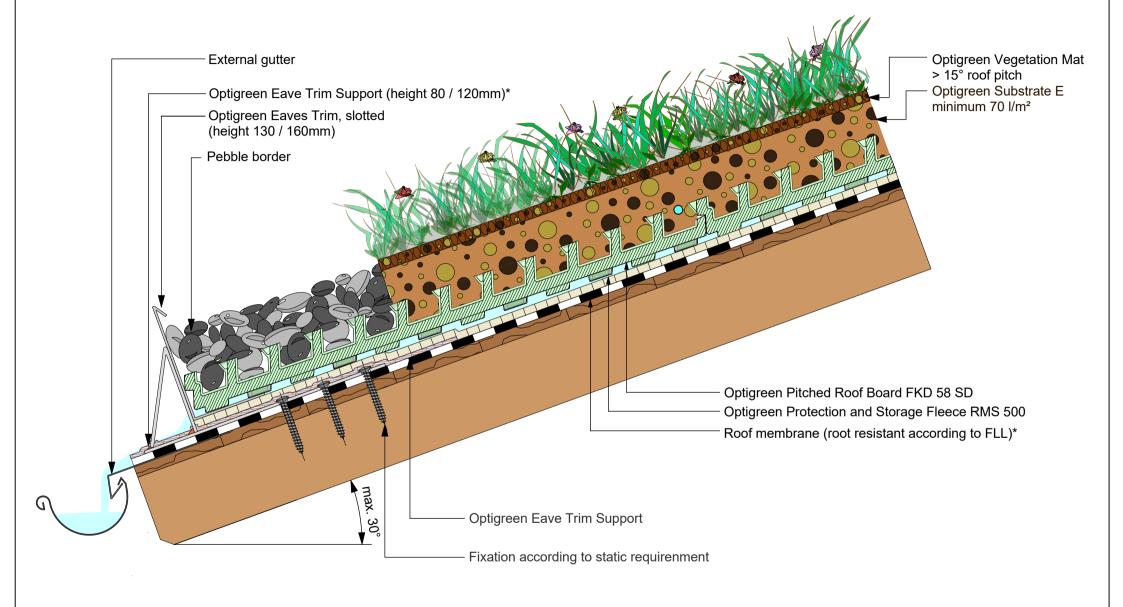

## Optigreen Detail "Eave Area With External Drainage Gutter"

System solution: pitched roof with anti slip system type P up to 30°

Installation and responsibility by each designated trade. \*\* Pursuant to national directives. \*\*\* > 25° with VFL-120 (Optigreen Vegetation Mat Securing Profile VFL 120)

The depicted solution is intended for use with green roof systems. Other construction tradework is simplified in this representation and should be constructed according to current industry standards. Optigreen reserves the right to make changes to its product solutions.